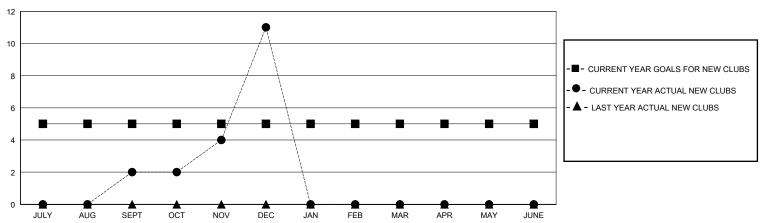

## District 3232B3

GMT: LOCATION INDIA GMT CA

| Clubs                 |               |           |               | Members               |                       |                         |                                                    |  |
|-----------------------|---------------|-----------|---------------|-----------------------|-----------------------|-------------------------|----------------------------------------------------|--|
| RESULTS FOR 2023-2024 |               |           |               | RESULTS FOR 2023-2024 |                       |                         |                                                    |  |
| QUARTER               | NEW CLUB GOAL | NEW CLUBS | DROPPED CLUBS | QUARTER MEMB          | ER GROWTH NET<br>GOAL | MEMBER GROWTH<br>ACTUAL | DROPPED<br>MEMBERS ACTUAL<br>(including transfers) |  |
| JULY/AUG/SEPT         | 5             | 2         | 3             | JULY/AUG/SEPT         | 100                   | 143                     | 117                                                |  |
| OCT/NOV/DEC           | 0             | 9         | 10            | OCT/NOV/DEC           | 50                    | 528                     | 312                                                |  |
| JAN/FEB/MAR           | 0             | 0         | 0             | JAN/FEB/MAR           | 100                   | 0                       | 0                                                  |  |
| APR/MAY/JUNE          | 0             | 0         | 0             | APR/MAY/JUNE          | 100                   | 0                       | 0                                                  |  |

## GOALS AND ACTUAL NEW CLUBS CUMULATIVE

| DROPPED CLUBS: 13            |     | 41 CLUBS OF 58 ADDED 1 OR MORE<br>NEW MEMBERS | GENDER DISTRIBUTION  MALE 1,353 (62.15%) |              |       |
|------------------------------|-----|-----------------------------------------------|------------------------------------------|--------------|-------|
| DROPPED MEMBERS              |     |                                               | FEMALE                                   | 824 (37.85%) |       |
| DECEASED                     | 2   | CLICK HERE FOR CUMULATIVE                     | TOTAL FAMILY UNIT MEMBERS                |              | 1,489 |
| CLUB CANCELLED 225 OTHER 202 |     | MEMBERSHIP DATA                               | FAMILY MEMBERS PAYING HALF               |              | 1,090 |
| TOTAL                        | 429 |                                               | DUES                                     |              |       |