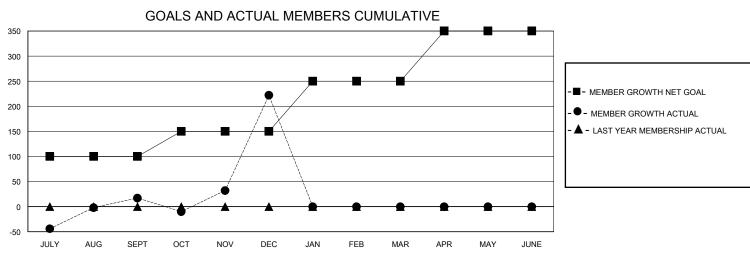

## District 3232B3

GMT: LOCATION INDIA GMT CA

| Clubs                 |               |           |               | Members               |                       |                         |                                                    |  |
|-----------------------|---------------|-----------|---------------|-----------------------|-----------------------|-------------------------|----------------------------------------------------|--|
| RESULTS FOR 2023-2024 |               |           |               | RESULTS FOR 2023-2024 |                       |                         |                                                    |  |
| QUARTER               | NEW CLUB GOAL | NEW CLUBS | DROPPED CLUBS | QUARTER MEMB          | ER GROWTH NET<br>GOAL | MEMBER GROWTH<br>ACTUAL | DROPPED<br>MEMBERS ACTUAL<br>(including transfers) |  |
| JULY/AUG/SEPT         | 5             | 2         | 3             | JULY/AUG/SEPT         | 100                   | 143                     | 117                                                |  |
| OCT/NOV/DEC           | 0             | 9         | 10            | OCT/NOV/DEC           | 50                    | 528                     | 312                                                |  |
| JAN/FEB/MAR           | 0             | 0         | 0             | JAN/FEB/MAR           | 100                   | 0                       | 0                                                  |  |
| APR/MAY/JUNE          | 0             | 0         | 0             | APR/MAY/JUNE          | 100                   | 0                       | 0                                                  |  |

## GOALS AND ACTUAL NEW CLUBS CUMULATIVE

| DROPPED CLUBS: 13            |     | 41 CLUBS OF 58 ADDED 1 OR MORE<br>NEW MEMBERS | GENDER DISTRIBUTION  MALE 1,353 (62.15%) |              |       |
|------------------------------|-----|-----------------------------------------------|------------------------------------------|--------------|-------|
| DROPPED MEMBERS              |     |                                               | FEMALE                                   | 824 (37.85%) |       |
| DECEASED                     | 2   | CLICK HERE FOR CUMULATIVE                     | TOTAL FAMILY UNIT MEMBERS                |              | 1,489 |
| CLUB CANCELLED 225 OTHER 202 |     | MEMBERSHIP DATA                               | FAMILY MEMBERS PAYING HALF               |              | 1,090 |
| TOTAL                        | 429 |                                               | DUES                                     |              |       |